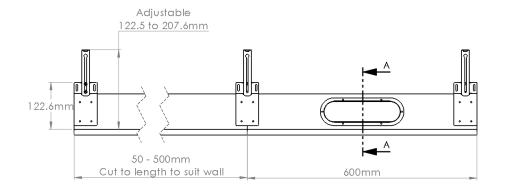

# Dimensions:

### MULTIPLE DIFFUSERS CAN BE JOINED TO ACHIEVE CUSTOM LENGTHS

| Required length of diffuser | Product quantity required | Number of spigots | Duct Y pieces required to join spigots to fan |
|-----------------------------|---------------------------|-------------------|-----------------------------------------------|
| 600 - 1100 mm               | 1                         | 1                 | 0                                             |
| 1101 – 1600 mm              | 2                         | 1                 | 0                                             |
| 1601 - 2200 mm              | 2                         | 2                 | 1                                             |
| 2201 – 2700 mm              | 3                         | 2                 | 1                                             |
| 2701 - 3300 mm              | 3                         | 3                 | 2                                             |