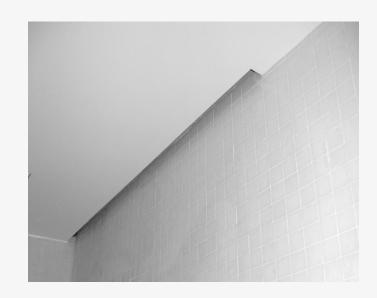

## Concealed ceiling grille

1SLD1100A

An internal ceiling grille that allows air to be channelled through the ventilation system. This product is designed to be discreet – almost invisible, sitting in the shadow line of a ceiling or at the wall / ceiling junction.