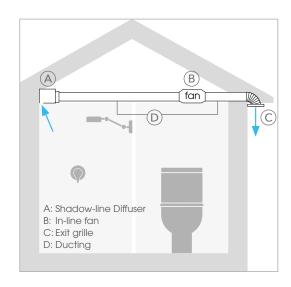

### **Applications and Installation:**

- To be used in conjunction with an inline fan such as the AXCTP (recommended) and ducting.
- Suitable for interior applications including:
  - Bathrooms

- Laundries
- General kitchen ventilation
- Can be installed by a home handyman or industry professional (electrician or air-conditioning installer)