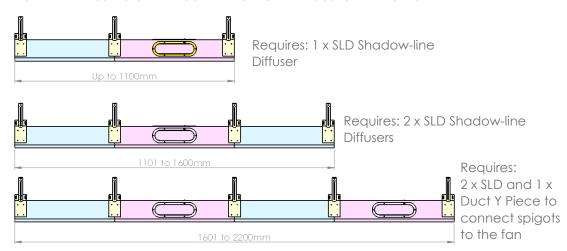

### MULTIPLE DIFFUSERS CAN BE JOINED TO ACHIEVE CUSTOM LENGTHS

| Required length of diffuser | Product quantity required | Number of spigots | Duct Y pieces required to join spigots to fan |
|-----------------------------|---------------------------|-------------------|-----------------------------------------------|
| 600 - 1100 mm               | 1                         | 1                 | 0                                             |
| 1101 – 1600 mm              | 2                         | 1                 | 0                                             |
| 1601 - 2200 mm              | 2                         | 2                 | 1                                             |
| 2201 – 2700 mm              | 3                         | 2                 | 1                                             |
| 2701 - 3300 mm              | 3                         | 3                 | 2                                             |