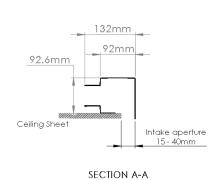

### Manufacturer:



### **Warranty:**

5 years

### Features and Benefits:

- The product has a modular design so that the unit can be extended to any length to suit any wall size
- Maintains the aesthetic quality of modern interior design by being almost invisible – sitting at the junction of a wall and ceiling
- Easy to install, no maintenance

### **Applications and Installation:**

- To be used in conjunction with an inline fan such as the AXCTP (recommended) and ducting.
- Suitable for interior applications including:
  - Bathrooms

- Laundries
- General kitchen ventilation
- Can be installed by a home handyman or industry professional (electrician or air-conditioning installer)



Australian Design No 202014240

# **Shadowline Diffuser**

# Internal ceiling grille

# Dimensions:





### MULTIPLE DIFFUSERS CAN BE JOINED TO ACHIEVE CUSTOM LENGTHS



| Required length of diffuser | Product quantity required | Number of spigots | Duct Y pieces required to join spigots to fan |
|-----------------------------|---------------------------|-------------------|-----------------------------------------------|
| 600 - 1100 mm               | 1                         | 1                 | 0                                             |
| 1101 – 1600 mm              | 2                         | 1                 | 0                                             |
| 1601 - 2200 mm              | 2                         | 2                 | 1                                             |
| 2201 – 2700 mm              | 3                         | 2                 | 1