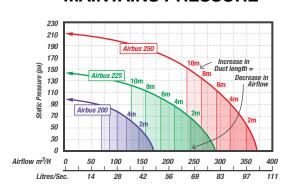

| Model    | Style      | Exhaust<br>Power | Air<br>Delivery | Noise   | Duct Outlet | Rec. Min.<br>Install depth | Cutout |
|----------|------------|------------------|-----------------|---------|-------------|----------------------------|--------|
| PVPX200T | Motor Only | 30w              | 175m³H*         | 38dB(A) | Ø100mm      | 220mm                      | Ø240mm |
| PVPX225T | Motor Only | 45w              | 290m³H*         | 40dB(A) | Ø150mm      | 220mm                      | Ø296mm |
| PVPX250T | Motor Only | 50w              | 378m³H*         | 42dB(A) | Ø150mm      | 220mm                      | Ø296mm |