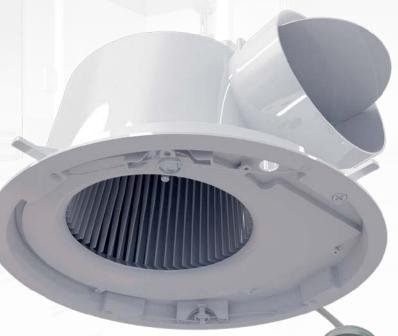

## AIRBUS WITH TIMER

PRO- Premium Series

by ventain

- Comes in three sizes: 200, 225 and 250
- Commercial grade Japanese bearings
- Rated to 50,000+ hours continuous running
- Low profile is ideal for multi-story applications
- 1-25 minute adjustable run on function (pre-set to approx. 7 mins)
- Extensive range of fascia's to choose from to suit your needs
- Suitable for longer duct runs
- Built in back draft stopper
- Lower noise levels